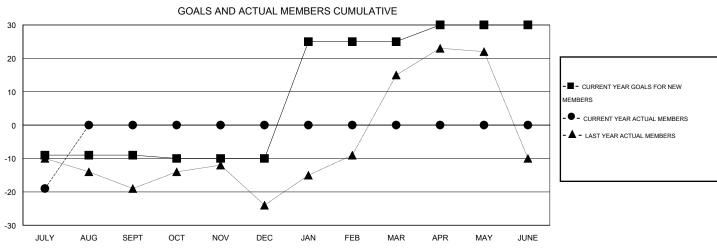

## **LOCATION WASHINGTON**

 $\mathsf{GMT}\;\mathsf{CA}\;2$ 

|                          |                  | Clubs     |                  |                  |                          |                    | Members                             |                    |                  |
|--------------------------|------------------|-----------|------------------|------------------|--------------------------|--------------------|-------------------------------------|--------------------|------------------|
| RESULTS FOR 2015-2016    |                  |           |                  |                  | RESULTS FOR 2015-2016    |                    |                                     |                    |                  |
| QUARTER                  | NEW CLUB<br>GOAL | NEW CLUBS | DROPPED<br>CLUBS | NET<br>GAIN/LOSS | QUARTER                  | NEW MEMBER<br>GOAL | CHARTER AND<br>NEW MEMBERS<br>ADDED | DROPPED<br>MEMBERS | NET<br>GAIN/LOSS |
| JULY/AUG/SEPT            | 0                | 0         | 0                | 0                | JULY/AUG/SEPT            | -9                 | 8                                   | 27                 | -19              |
| OCT/NOV/DEC  JAN/FEB/MAR | 1                | 0<br>0    | 0<br>0           | 0<br>0           | OCT/NOV/DEC  JAN/FEB/MAR | -1<br>35           | 0                                   | 0                  | 0<br>0           |
| APR/MAY/JUNE             | 0                | 0         | 0                | 0                | APR/MAY/JUNE             | 5                  | 0                                   | 0                  | 0                |